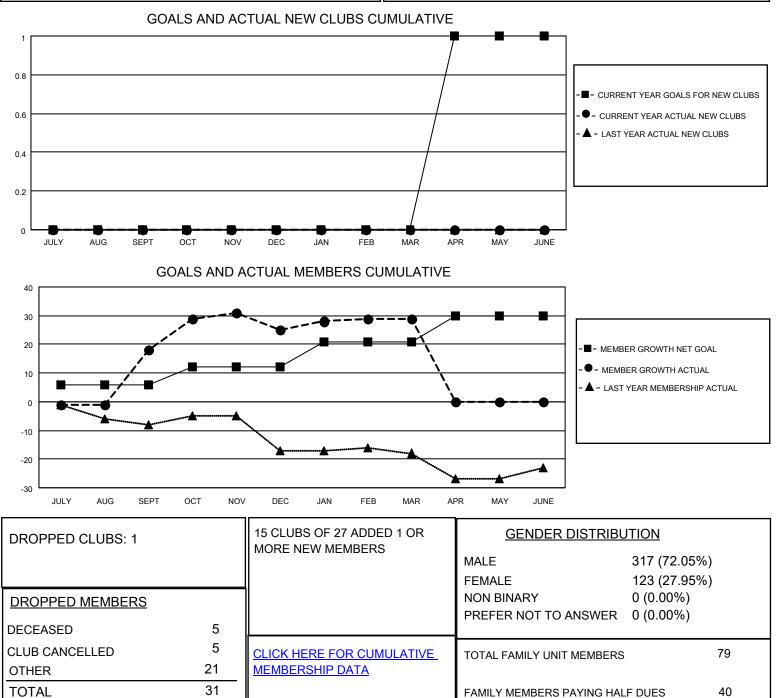

## LOCATION UTAH

District 28 U

Results as of: 3/31/2023

| Clubs                 |               |           |               | Members               |                         |                         |                                                    |
|-----------------------|---------------|-----------|---------------|-----------------------|-------------------------|-------------------------|----------------------------------------------------|
| RESULTS FOR 2022-2023 |               |           |               | RESULTS FOR 2022-2023 |                         |                         |                                                    |
| QUARTER               | NEW CLUB GOAL | NEW CLUBS | DROPPED CLUBS | QUARTER MEI           | MBER GROWTH NET<br>GOAL | MEMBER GROWTH<br>ACTUAL | DROPPED<br>MEMBERS ACTUAL<br>(including transfers) |
| JULY/AUG/SEPT         | 0             | 0         | 0             | JULY/AUG/SEPT         | 6                       | 32                      | 14                                                 |
| OCT/NOV/DEC           | 0             | 0         | 1             | OCT/NOV/DEC           | 6                       | 17                      | 9                                                  |
| JAN/FEB/MAR           | 0             | 0         | 0             | JAN/FEB/MAR           | 9                       | 18                      | 8                                                  |
| APR/MAY/JUNE          | 1             | 0         | 0             | APR/MAY/JUNE          | 9                       | 0                       | 0                                                  |